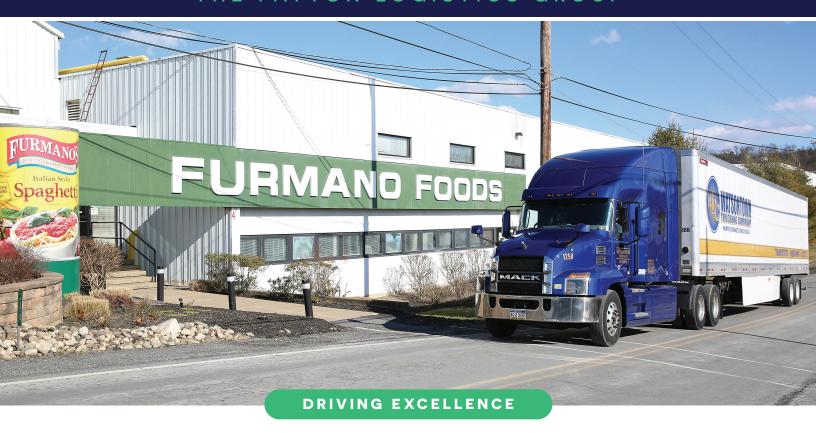

## **TRANSPORTATION**

Watsontown Trucking Company provides 24/7 transportation services to move 750 truckloads of canned tomatoes from the processing plant to off-site warehouses during the eight-week packing season.